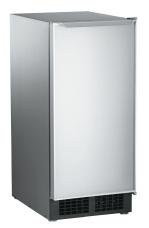

#### Model-SCN60:

- 15-inch undercounter ice machine
- Easy to chew, fun to crunch

• Produces up to 60 pounds of ice in 24 hours Dimensions (W x D x H) (without legs adjusted): 14.875" x 22.75" x 33.375"

## (without legs adjusted): 14.875" x 22" x 33.375"

Model-SCC50:

Model-SCC30:

Dimensions (W x D x H)

• 15-inch undercounter ice machine

15-inch undercounter ice machine

• Crystal-clear, taste-free, odorless ice

• Produces up to 30 pounds of ice in 24 hours Dimensions (W x D x H)

(without legs adjusted): 14.875" x 22" x 33.375"

#### Model–DCE33

- 15-inch undercounter ice machine
- Crystal-clear, taste-free, odorless ice
- Unique cube shape—won't clump or dilute the drink
- Produces up to 30 pounds of ice in 24 hours
- Dimensions (W x D x H)