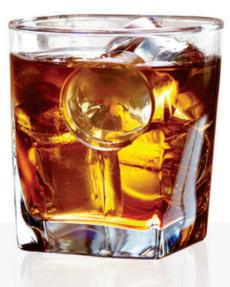

## The Brilliance<sup>®</sup> Nugget Ice Machine

delivers nugget ice, The Original Chewable Ice<sup>®</sup>. Our beloved nugget ice is soft, compact and chewable—and it's great for absorbing flavors and keeping drinks fun. Try it in soft or blended drinks, smoothies and more.