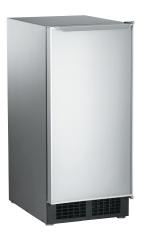

#### Model-SCC50:

- 15-inch undercounter ice machine
- Crystal-clear, taste-free, odorless ice
- Unique cube shape—won't clump or dilute the drink
- Produces up to 65 pounds of ice in 24 hours
- Outdoor model available (SS model only)

Dimensions (W x D x H)

(without legs adjusted): 14.875" x 22" x 33.375"

### Model-SCC30:

- 15-inch undercounter ice machine
- Crystal-clear, taste-free, odorless ice
- Unique cube shape—won't clump or dilute the drink
- Produces up to 30 pounds of ice in 24 hours

Dimensions (W x D x H)

(without legs adjusted): 14.875" x 22" x 33.375"

### Model-DCE33

- 15-inch undercounter ice machine
- Crystal-clear, taste-free, odorless ice
- Unique cube shape—won't clump or dilute the drink
- Produces up to 30 pounds of ice in 24 hours

Dimensions (W x D x H)