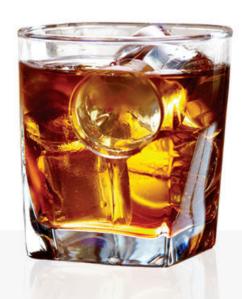

# The Legacy and Brilliance® Gourmet Cubers

produce crystal-clear odorless cubes you can enjoy day after day. The cubers feature slow-melting, uniquely-shaped ice that's perfect for premium liquor and mixed drinks.