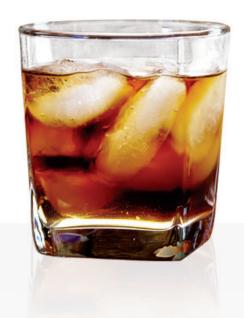

### REFRIGERATOR ICE

WATER
DISSOLVED SOLIDS
IMPURITIES
FREEZER ODOR
FREEZER FLAVORS

**SCOTSMAN ICE** 

WATER

The Scotsman ice difference is clear to see. Crystal-clear Scotsman ice cubes melt slower, so your drinks can stay truer to the flavors you love, and our chewable nuggets bring a touch of fun to every drink you pour.